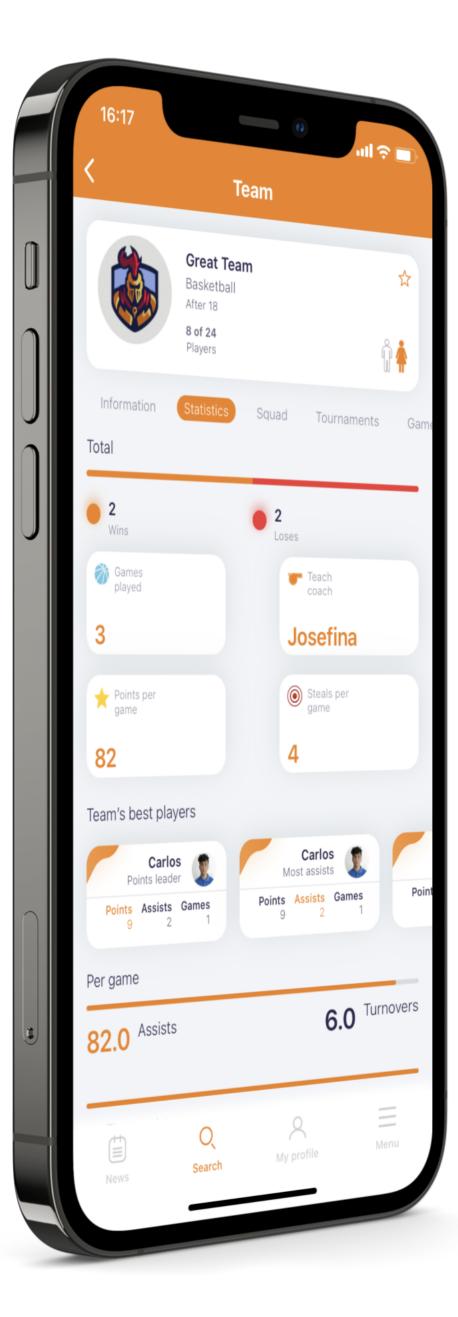

### **Competitions**

Street teams can compete against each other, collect statistics, register for amateur tournaments and make a statement in the basketball world

### **Statistics**

Any basketball player who registered in the application will be able to share their success and collect statistics history both in the application and on the project website

### **Team manager profile**

The team can provide information about itself, notify about the search for players and talk about upcoming matches

Tell us about the line-up, list of awards, rating and number of matches

Show your team leaders by points, games played and assists

Find new **players or staff** 

Create a team just for your friends and keep a single calendar of matches and events. Everyone in the team receives