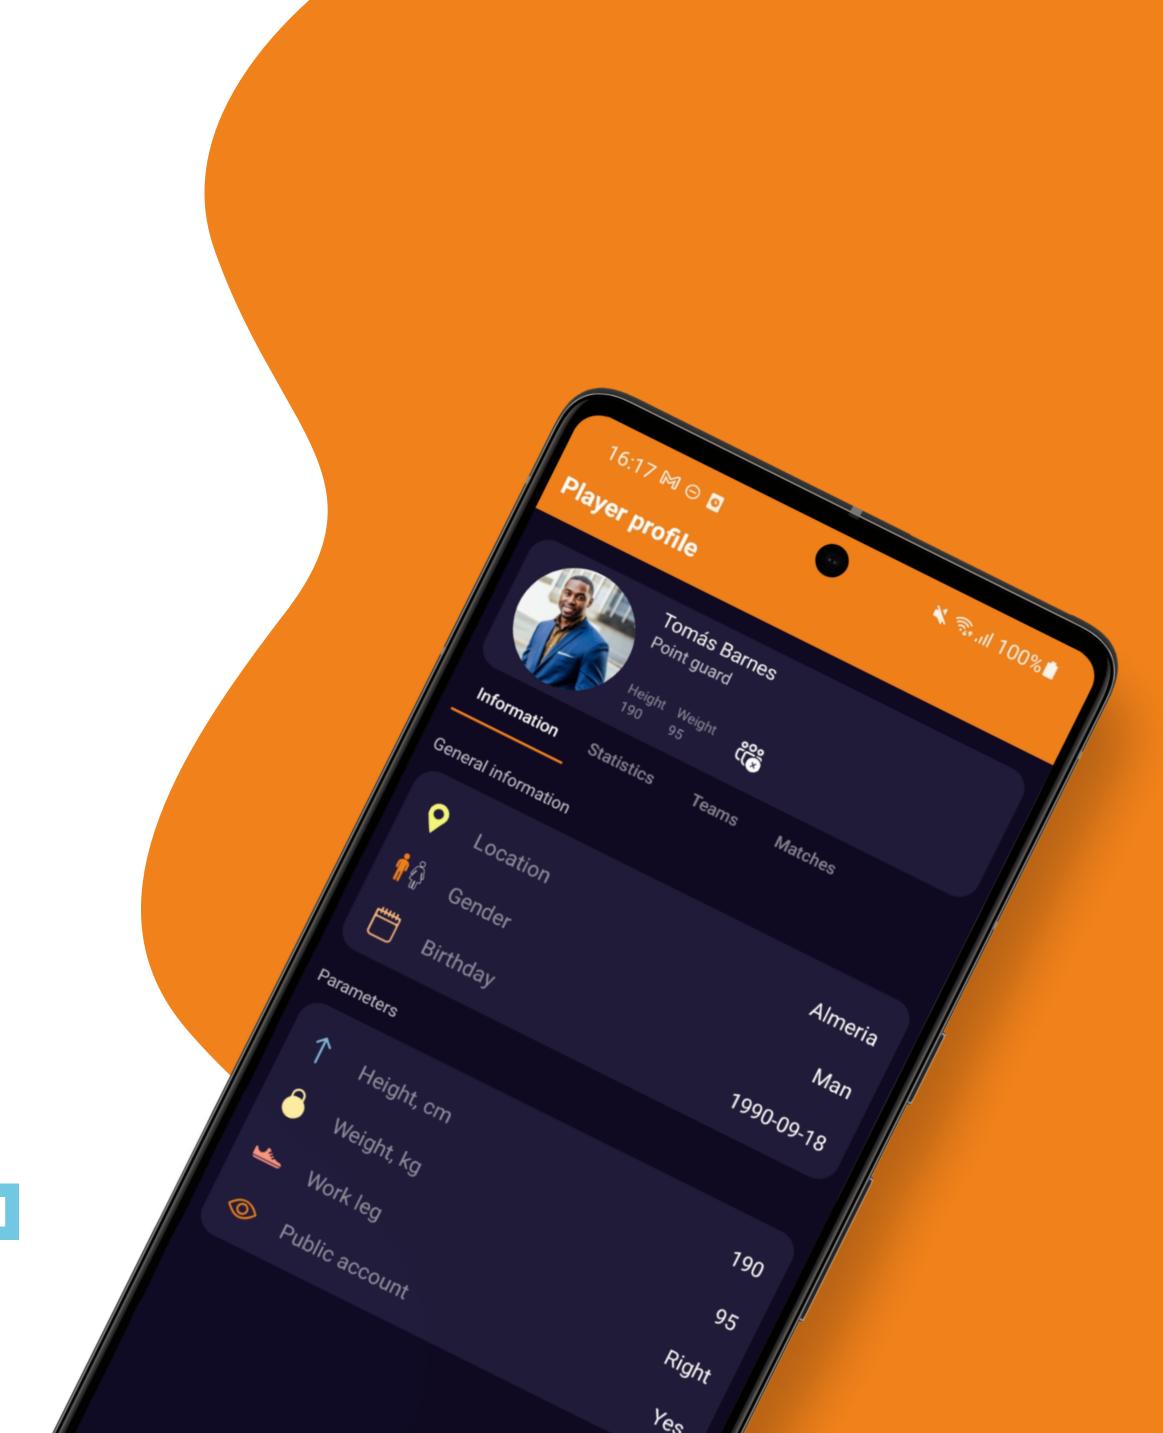

### **Statistics**

Any basketball player who registered in the application will be able to share their success and collect statistics history both in the application and on the project website

### **Basketball player profile**

Anyone can post their profile of a basketball player with a description of the position, game skills, strengths and weaknesses, comments of the coach.

If you confirm the privacy policy, other clubs will be able to view the questionnaire. If the interest is mutual, **one click** is enough to accept the invitation to the team and come to the trial training.

With the application, it will be easier to search for **information about availble players** or about teams that need specific players.

With a player profile, you can create team search announcements or receive invitations from other interested teams.

The profile also allows you to store and accumulate **your statistics** of games and results in all tournaments agreed and hosted in the ESME Basketball platform.