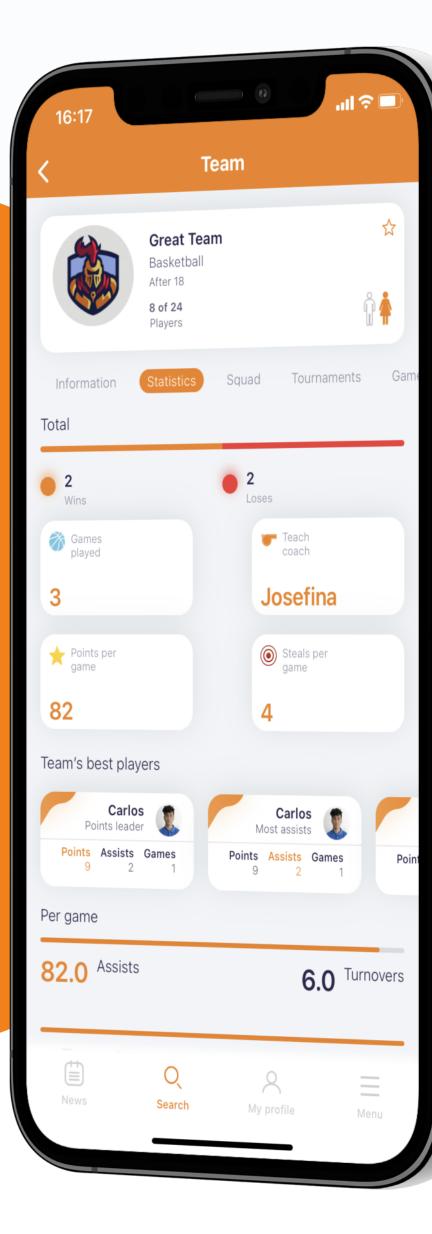

### **Team manager profile**

The team can provide information about itself, notify about the search for players and talk about upcoming matches

Tell us about the line-up, list of awards, rating and number of matches

Show your team leaders by points, games played and assists

Find new **players or staff** 

Create a team just for your friends and keep a single calendar of matches and events. Everyone in the team receives

**PUSH notifications** about events and training on the team calendar

Arrange an extraordinary game, practice your skills in games with amateur teams

Receive notifications within the team about new players, **new information** about the team or tournament victories