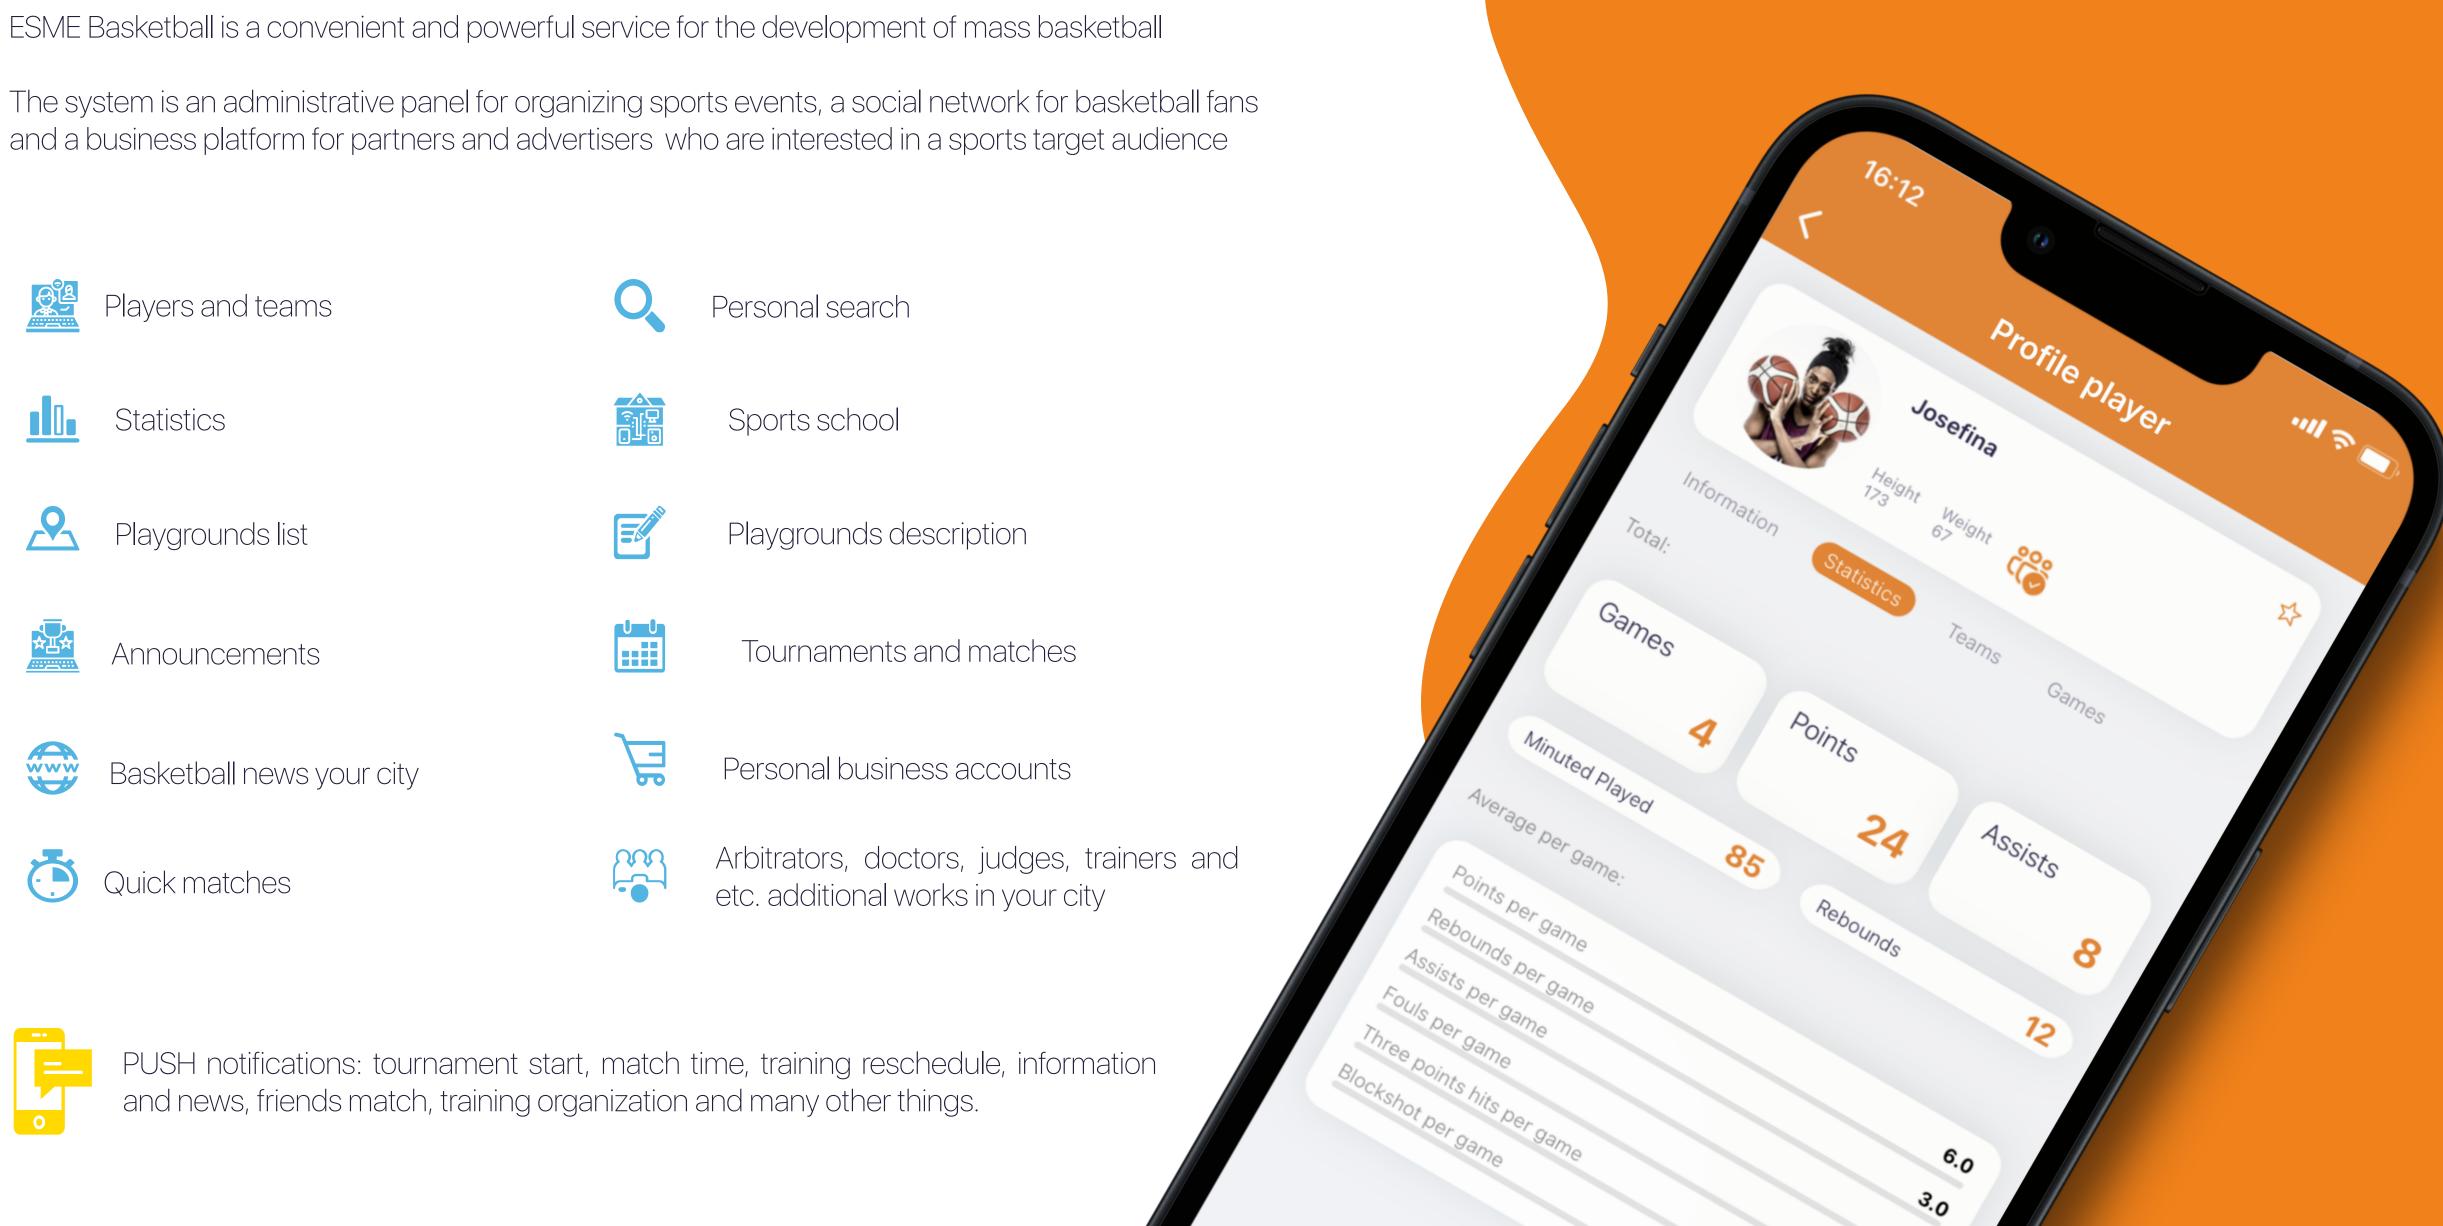

### **Statistics**

Any basketball player who registered in the application will be able to share their success and collect statistics history both in the application and on the project website

### **Basketball player profile**

Anyone can post their profile of a basketball player with a description of the position, game skills, strengths and weaknesses, comments of the coach.

If you confirm the privacy policy, other clubs will be able to view the questionnaire. If the interest is mutual, **one click** is enough to accept the invitation to the team and come to the trial training.

With the application, it will be easier to search for **information about availble players** or about teams that need specific players.

With a player profile, you can create team search announcements or receive invitations from other interested teams.

The profile also allows you to store and accumulate **your statistics** of games and results in all tournaments agreed and hosted in the ESME Basketball platform.