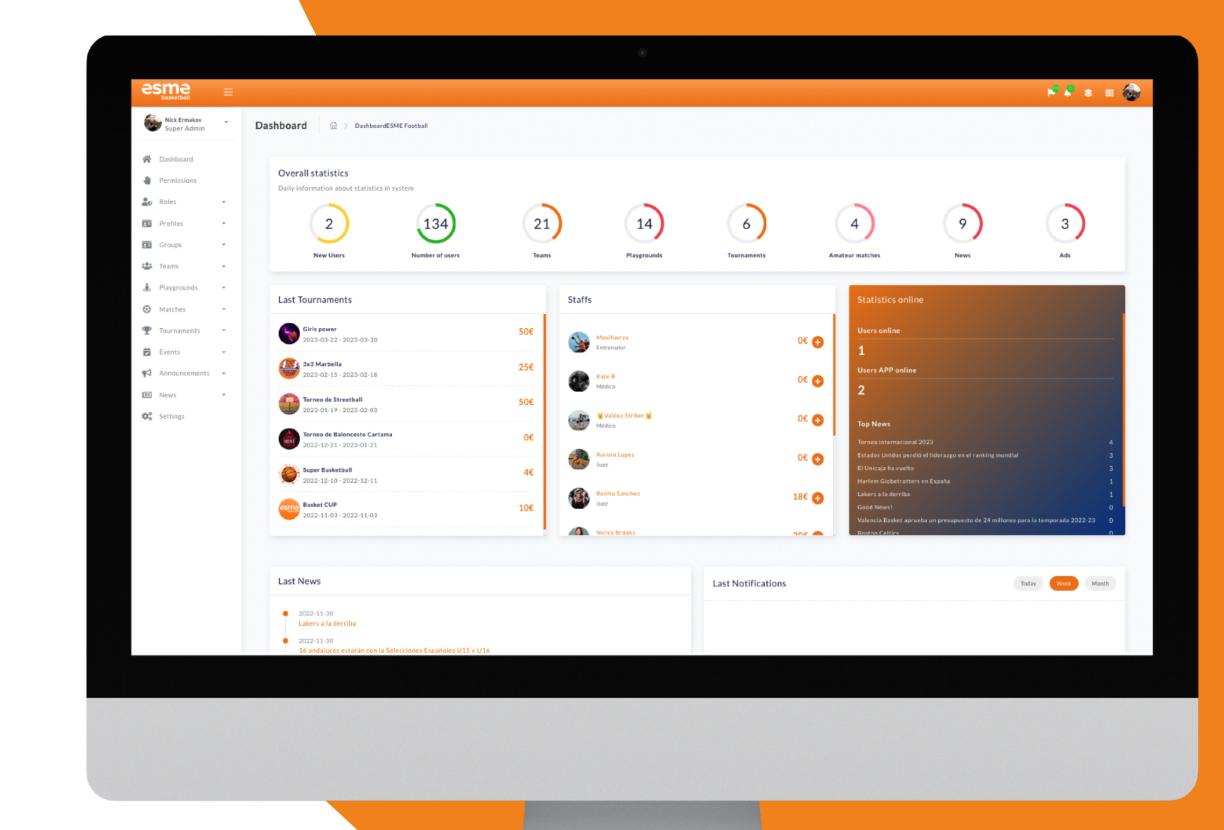

### **Flexible control panel**

ESME Basketball has a **flexible control** panel that can be combined for any task. The user can go to the control panel and get access to useful system utilities, manage their tasks from any device: computer, phone, **tablet** 

Each professional user (coach, referee, doctor, player, manager, administrator) has access to his personal control panel which is closed to other users

Each of them receives its own **set of functions** necessary for the management and organization of activities. The set of functions increases and changes depending on the needs of our customers

The **attribute system** allows you to create any number of custom fields to attach to any objects, thereby bringing flexibility to the highest degree

We can solve **any unique task** for a separate customer order

**ESME Basketball powered by our self develop control panel system:** 