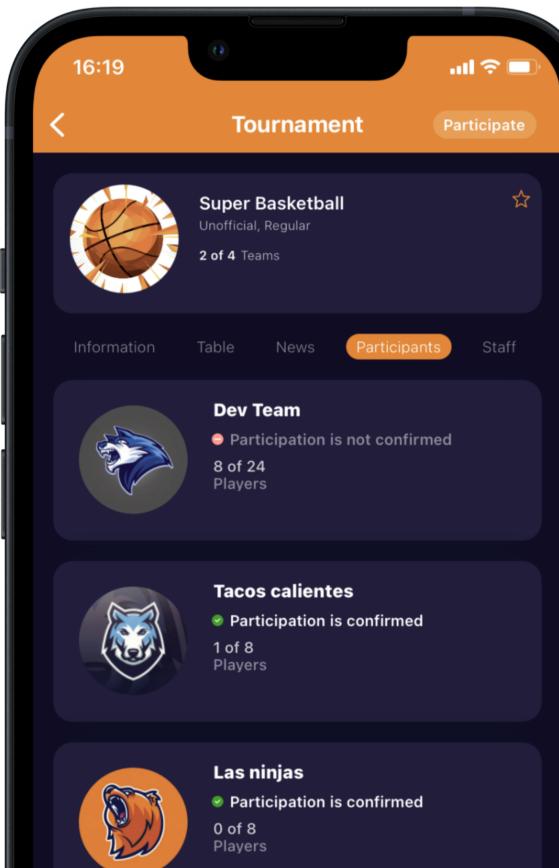

### **Competitions**

Street teams can compete against each other, collect statistics, register for amateur tournaments and make a statement in the basketball world

During matches and tournaments, an electronic statistics system will operate, which will display games, a list of the best players, **game results** and a standings online

Each organizer gets full access to the control panel