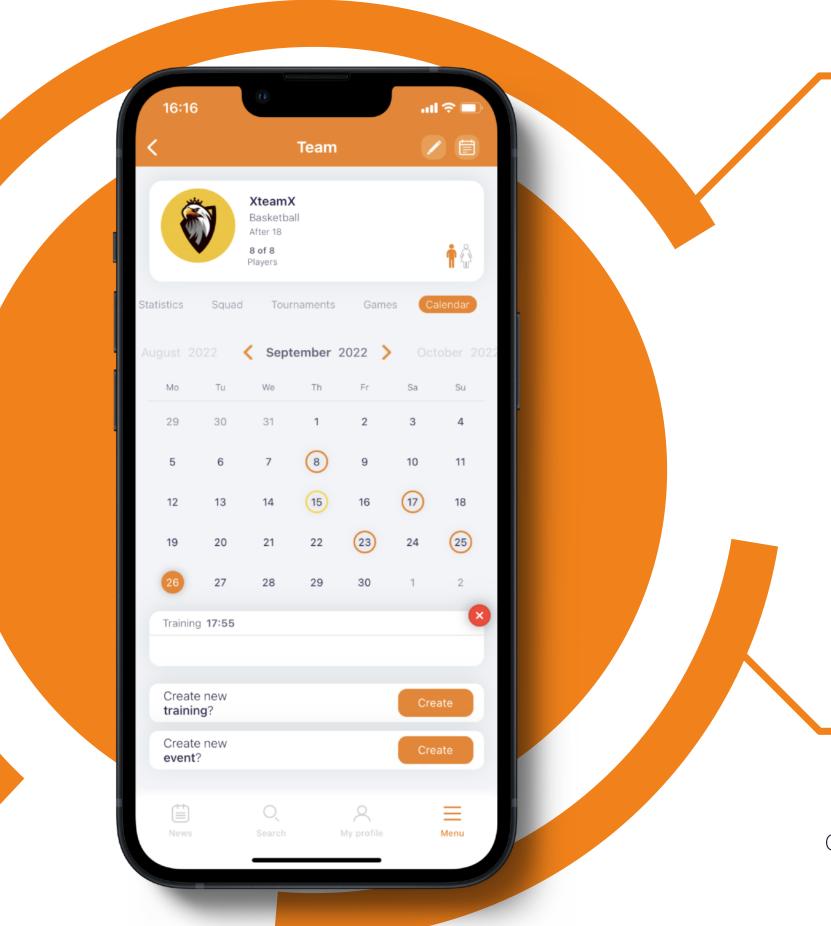

Calendar for basketball staff and managers

23

### **Team manager profile**

The team can provide information about itself, notify about the search for players and talk about upcoming matches

Tell us about the line-up, list of awards, rating and number of matches

Show your team leaders by points, games played and assists

Find new **players or staff** 

Create a team just for your friends and keep a single calendar of matches and events. Everyone in the team receives

**PUSH notifications** about events and training on the team calendar

Arrange an extraordinary game, practice your skills in games with amateur teams

Receive notifications within the team about new players, **new information** about the team or tournament victories

A team is not necessarily about playing basketball, it is also about watching basketball events or attending matches with a convenient unified calendar of events for basketball fans