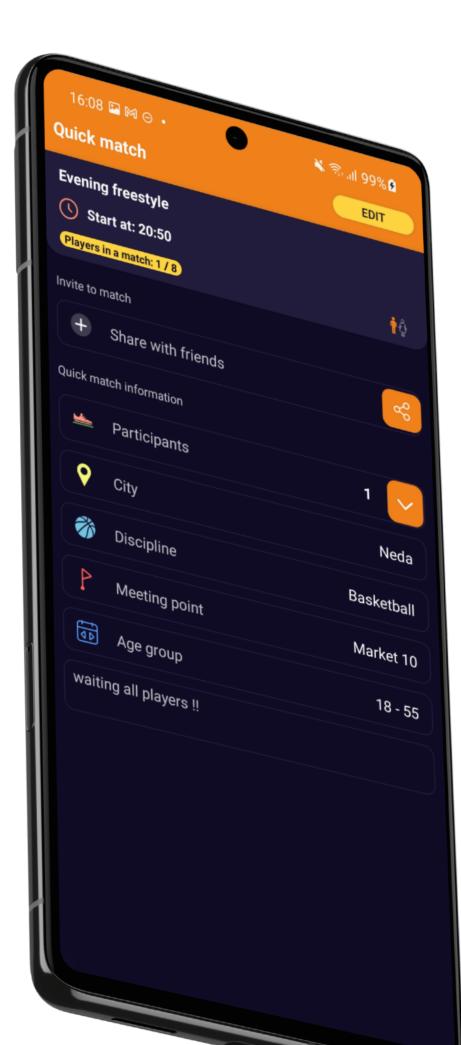

### Quick matches in your city

Create a quick match even with a basic profile and start playing in your city

All users in your city with an active match search status will receive a **PUSH notification** and will be able to respond to your application. You can also send an invitation to your friends in messenger or social networks

Create matches with your own name, meeting point, age filter, start time

Ability to create matches for women's and men's teams

The feed of matches and PUSH notifications is adjusted for girls and children, taking data from your profile, to **increase the anonymity and safety** of quick matches

Everyone who joins your quick match will receive PUSH notifications about changes in the match or the composition of the participants, receive all the important information for your match took place

Take the first step in basketball, anonymously, quickly, without difficulties with finding players!

### **Control your quick matches status**