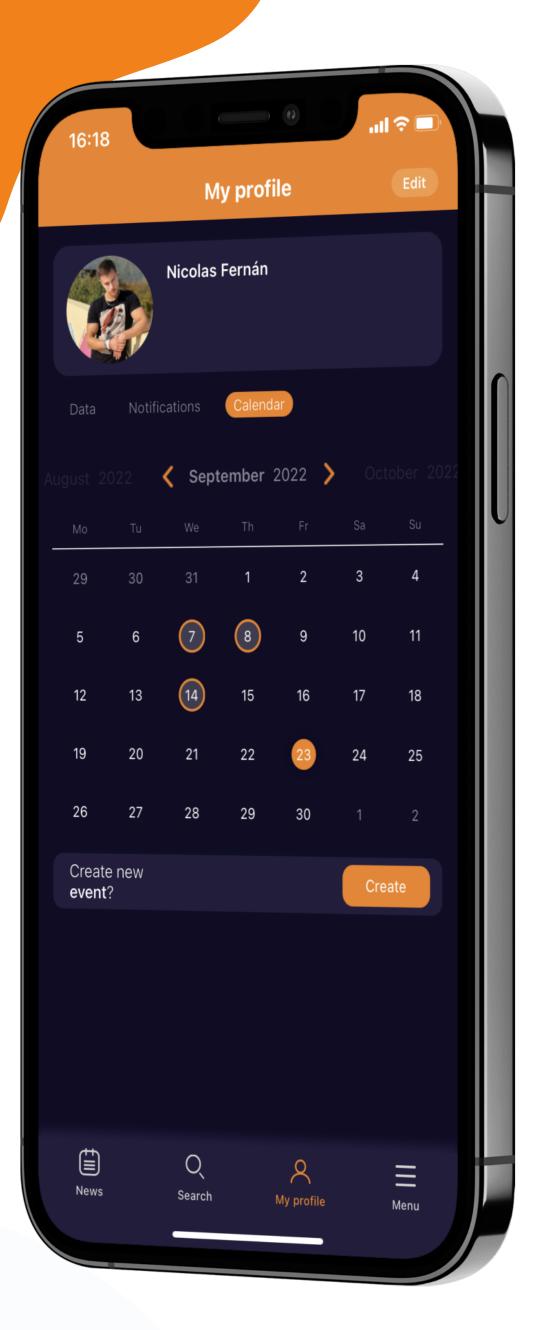

Calendar for basketball staff and managers

23

**PUSH notifications** about events and training on the team calendar

Arrange an extraordinary game, practice your skills in games with amateur teams

Receive notifications within the team about new players, **new information** about the team or tournament victories

A team is not necessarily about playing basketball, it is also about watching basketball events or attending matches with a convenient unified calendar of events for basketball fans